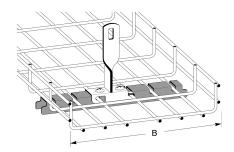

## Support for wire mesh yoke 300-400 mm

E-no — MP-no 758Z

Support for wire mesh yoke used together with MP-757. The support is made of hot-dip galvanised steel ( $60 \mu m$ ) and is suitable for environmental class max C4. Mainly used for 300–400 mm width wire mesh trays to prevent bending under larger loads. The support is bolted to the support yoke with assembly bolt M8x16 mm (11 156 80) after the wire mesh tray has been fitted to the support yoke.