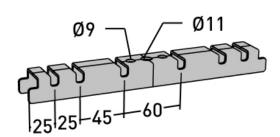

## Support for wire mesh yoke 300-400 mm

E-no — MP-no 758Z

Support for wire mesh yoke used together with MP-757. The support is made of hot-dip galvanised steel ( $60 \mu m$ ) and is suitable for environmental class max C4. Mainly used for 300–400 mm width wire mesh trays to prevent bending under larger loads. The support is bolted to the support yoke with assembly bolt M8x16 mm (11 156 80) after the wire mesh tray has been fitted to the support yoke.

## **Product details**

| E-no               | MP-no          | EAN                      |
|--------------------|----------------|--------------------------|
|                    | 758Z           | 7394333053431            |
| Dimensions (dxwxh) | Weight kg      | Surface                  |
| 250x31x23          | 0.23           | Hot-dip galvanized 60 µm |
| Environment class  | Package pieces | Climate impact (kgCo2e)  |
| C4                 | 10             | 0.65                     |