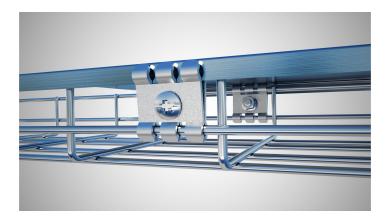

## **Universal bracket**

E-no — MP-no 731Z4

Universal bracket intended for universal fastenings when assembling cable ladders and wire mesh trays, as well as for locking cantilever arms and angle brackets. The bracket is made of a zinc-magnesium alloy (25 µm) and is suitable for environmental class max C4. When mounting wire mesh trays in widths 300–600 mm, the universal bracket is used at the bottom of the ladder to strengthen the splice. For fitting with bolt set M8x16 mm (11 156 80). The universal bracket can also be used as a cantilever arm clamp at the rear edge for all ladder types except the reinforced ones.