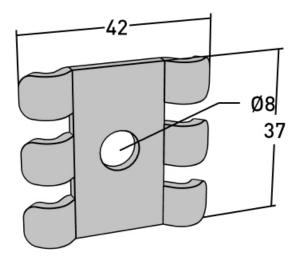

## **Product details**

| E-no               |  |
|--------------------|--|
|                    |  |
| Dimensions (dxwxh) |  |
| 37x42x5            |  |
| Environment class  |  |
| C4                 |  |