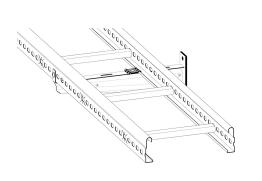

## **Universal bracket**

E-no — MP-no 731Z4

Universal bracket intended for universal fastenings when assembling cable ladders and wire mesh trays, as well as for locking cantilever arms and angle brackets. The bracket is made of a zinc-magnesium alloy (25 µm) and is suitable for environmental class max C4. When mounting wire mesh trays in widths 300–600 mm, the universal bracket is used at the bottom of the ladder to strengthen the splice. For fitting with bolt set M8x16 mm (11 156 80). The universal bracket can also be used as a cantilever arm clamp at the rear edge for all ladder types except the reinforced ones.