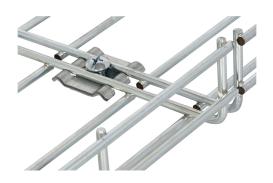

## **Universal bracket**

E-no — MP-no 731Z4

Universal bracket intended for universal fastenings when assembling cable ladders and wire mesh trays, as well as for locking cantilever arms and angle brackets. The bracket is made of a zinc-magnesium alloy (25 µm) and is suitable for environmental class max C4. When mounting wire mesh trays in widths 300–600 mm, the universal bracket is used at the bottom of the ladder to strengthen the splice. For fitting with bolt set M8x16 mm (11 156 80). The universal bracket can also be used as a cantilever arm clamp at the rear edge for all ladder types except the reinforced ones.