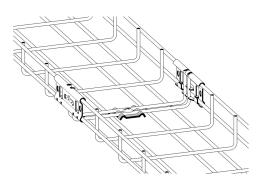

## **Universal bracket**

E-no — MP-no 731Z4

Universal bracket intended for universal fastenings when assembling cable ladders and wire mesh trays, as well as for locking cantilever arms and angle brackets. The bracket is made of a zinc-magnesium alloy (25 µm) and is suitable for environmental class max C4. When mounting wire mesh trays in widths 300–600 mm, the universal bracket is used at the bottom of the ladder to strengthen the splice. For fitting with bolt set M8x16 mm (11 156 80). The universal bracket can also be used as a cantilever arm clamp at the rear edge for all ladder types except the reinforced ones.