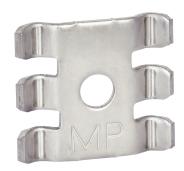

## Universal bracket

E-no — MP-no 731R

Universal bracket intended for universal fastenings when assembling cable ladders and wire mesh trays, as well as for locking cantilever arms and angle brackets. The bracket is made of acid-resistant steel (20  $\mu$ m) and is suitable for environmental class max C5-M. When mounting wire mesh trays in widths 300–600 mm, the universal bracket is used at the bottom of the ladder to strengthen the splice. For fitting with bolt set M8x16 mm (11 157 80). The universal bracket can also be used as a cantilever arm clamp at the rear edge for all ladder types except the reinforced ones.

## **Product details**

 E-no
 MP-no
 EAN

 731R
 7394333054087

 Dimensions (dxwxh)
 Weight kg
 Surface

37x42x5 0.03 Acid resistant 316L

Environment class Package pieces Climate impact (kgCo2e)

C5-M 10 0.14