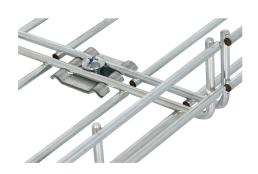

## Universal bracket

E-no — MP-no 731R

Universal bracket intended for universal fastenings when assembling cable ladders and wire mesh trays, as well as for locking cantilever arms and angle brackets. The bracket is made of acid-resistant steel (20  $\mu$ m) and is suitable for environmental class max C5-M. When mounting wire mesh trays in widths 300–600 mm, the universal bracket is used at the bottom of the ladder to strengthen the splice. For fitting with bolt set M8x16 mm (11 157 80). The universal bracket can also be used as a cantilever arm clamp at the rear edge for all ladder types except the reinforced ones.