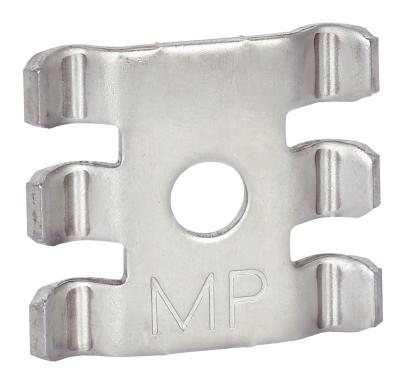

## Universal bracket

E-no — MP-no 731R

Universal bracket intended for universal fastenings when assembling cable ladders and wire mesh trays, as well as for locking cantilever arms and angle brackets. The bracket is made of acid-resistant steel (20  $\mu$ m) and is suitable for environmental class max C5-M. When mounting wire mesh trays in widths 300–600 mm, the universal bracket is used at the bottom of the ladder to strengthen the splice. For fitting with bolt set M8x16 mm (11 157 80). The universal bracket can also be used as a cantilever arm clamp at the rear edge for all ladder types except the reinforced ones.

## **Product details**

 E-no
 MP-no
 EAN

 731R
 7394333054087

 Dimensions (dxwxh)
 Weight kg
 Surface

37x42x5 0.03 Acid resistant 316L

Environment class Package pieces Climate impact (kgCo2e)

C5-M 10 0.14