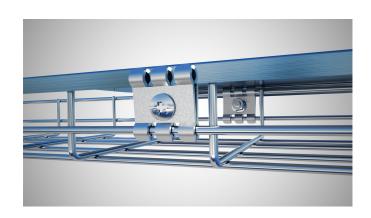

## Universal bracket

E-no — MP-no 731R

Universal bracket intended for universal fastenings when assembling cable ladders and wire mesh trays, as well as for locking cantilever arms and angle brackets. The bracket is made of acid-resistant steel (20  $\mu$ m) and is suitable for environmental class max C5-M. When mounting wire mesh trays in widths 300–600 mm, the universal bracket is used at the bottom of the ladder to strengthen the splice. For fitting with bolt set M8x16 mm (11 157 80). The universal bracket can also be used as a cantilever arm clamp at the rear edge for all ladder types except the reinforced ones.