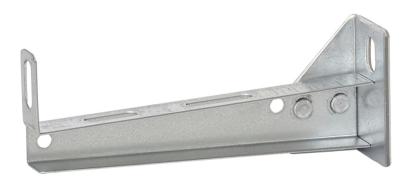

## Lightweight cantilever arm 150 mm

E-no - MP-no 752S

Cantilever arm for wall mounting or with pendant from ceiling. The cantilever arm is made of Sendzimir galvanised sheet ( $20 \mu m$ ) and is suitable for environmental class max C2. Suitable for cable ladders, cable trays/lighting rails and wire mesh trays. Maximum load 150 kg. Ultimate failure load: more than or equal to 1.7 times the maximum load. Easily locked at the back with universal bracket 11 165 30 on cable ladders and with locking clip 11 165 83 on wire mesh trays.