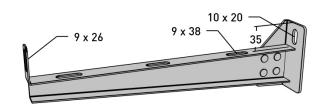

## **Product details**

EAN E-no MP-no **752S** 7394333054377 Surface Dimensions (dxwxh) Weight kg 194x41x76 0.27 Galvanized sheet 20 µm Climate impact (kgCo2e) Environment class Package pieces C2 10 0.73