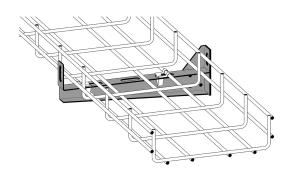

## Lightweight cantilever arm 150 mm

E-no - MP-no 752S

Cantilever arm for wall mounting or with pendant from ceiling. The cantilever arm is made of Sendzimir galvanised sheet ( $20 \mu m$ ) and is suitable for environmental class max C2. Suitable for cable ladders, cable trays/lighting rails and wire mesh trays. Maximum load 150 kg. Ultimate failure load: more than or equal to 1.7 times the maximum load. Easily locked at the back with universal bracket 11 165 30 on cable ladders and with locking clip 11 165 83 on wire mesh trays.