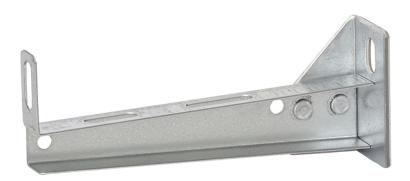

## Lightweight cantilever arm 150 mm

E-no — MP-no 752Z

Cantilever arm for wall mounting or with pendant from ceiling. The cantilever arm is made of hot-dip galvanised sheet metal ( $60 \mu m$ ) and is suitable for environmental class max C4. Suitable for cable ladders, cable trays/lighting rails and wire mesh trays. Maximum load 150 kg. Ultimate failure load: more than or equal to 1.7 times the maximum load. Easily locked at the back with universal bracket 11 165 34 on cable ladders and with locking clip 11 165 83 on wire mesh trays.