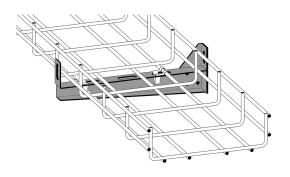

## Lightweight cantilever arm 150 mm

E-no — MP-no 752Z

Cantilever arm for wall mounting or with pendant from ceiling. The cantilever arm is made of hot-dip galvanised sheet metal ( $60 \mu m$ ) and is suitable for environmental class max C4. Suitable for cable ladders, cable trays/lighting rails and wire mesh trays. Maximum load 150 kg. Ultimate failure load: more than or equal to 1.7 times the maximum load. Easily locked at the back with universal bracket 11 165 34 on cable ladders and with locking clip 11 165 83 on wire mesh trays.