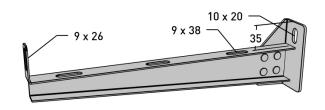

## **Product details**

| E-no               | MP-no          | EAN                      |
|--------------------|----------------|--------------------------|
|                    | 752Z           | 7394333054407            |
| Dimensions (dxwxh) | Weight kg      | Surface                  |
| 194x40x76          | 0.28           | Hot-dip galvanized 60 µm |
| Environment class  | Package pieces | Climate impact (kgCo2e)  |
| C4                 | 10             | 0.79                     |