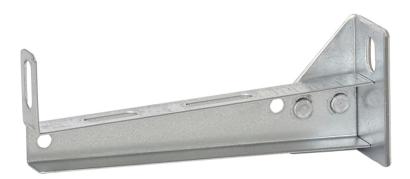

## Lightweight cantilever arm 150 mm

E-no — MP-no 752R

Cantilever arm for wall mounting or with pendant from ceiling. The cantilever arm is made of acid-resistant sheet metal and is suitable for environmental class max C5-M. Suitable for cable ladders and wire mesh trays. Maximum load 150 kg. Ultimate failure load: more than or equal to 1.7 times the maximum load. Easily locked at the back with universal bracket 11 165 36 on cable ladders and with locking clip 11 165 83 on wire mesh trays.