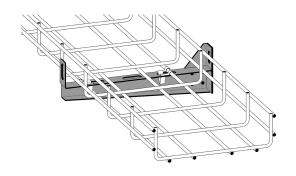

## Lightweight cantilever arm 150 mm

E-no — MP-no 752R

Cantilever arm for wall mounting or with pendant from ceiling. The cantilever arm is made of acid-resistant sheet metal and is suitable for environmental class max C5-M. Suitable for cable ladders and wire mesh trays. Maximum load 150 kg. Ultimate failure load: more than or equal to 1.7 times the maximum load. Easily locked at the back with universal bracket 11 165 36 on cable ladders and with locking clip 11 165 83 on wire mesh trays.