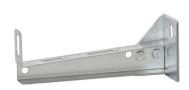

## Lightweight cantilever arm 150 mm

E-no — MP-no 752R

Cantilever arm for wall mounting or with pendant from ceiling. The cantilever arm is made of acid-resistant sheet metal and is suitable for environmental class max C5-M. Suitable for cable ladders and wire mesh trays. Maximum load 150 kg. Ultimate failure load: more than or equal to 1.7 times the maximum load. Easily locked at the back with universal bracket 11 165 36 on cable ladders and with locking clip 11 165 83 on wire mesh trays.