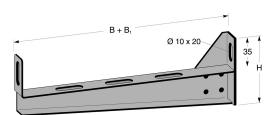

## **Product details**

MP-no EAN E-no 752R 7394333054537 Dimensions (dxwxh) Weight kg Surface 194x41x76 0.25 Acid resistant 316L Environment class Climate impact (kgCo2e) Package pieces **C5-M** 10 1.15