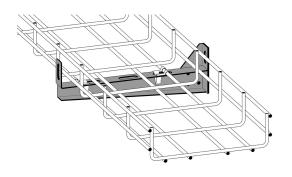

## Lightweight cantilever arm 200 mm

E-no - MP-no 753S

Cantilever arm for wall mounting or with pendant from ceiling. The cantilever arm is made of Sendzimir galvanised sheet ( $20 \mu m$ ) and is suitable for environmental class max C2. Suitable for cable ladders, cable trays/lighting rails and wire mesh trays. Maximum load 150 kg. Ultimate failure load: more than or equal to 1.7 times the maximum load. Easily locked at the back with universal bracket 11 165 30 on cable ladders and with locking clip 11 165 83 on wire mesh trays.