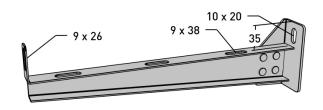

## **Product details**

EAN E-no MP-no **753S** 7394333054667 Weight kg Surface Dimensions (dxwxh) 244x41x76 0.3 Galvanized sheet 20 µm Climate impact (kgCo2e) Environment class Package pieces C2 **50** 0.81