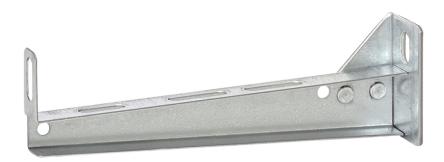

## Lightweight cantilever arm 200 mm

E-no - MP-no 753S

Cantilever arm for wall mounting or with pendant from ceiling. The cantilever arm is made of Sendzimir galvanised sheet ( $20 \mu m$ ) and is suitable for environmental class max C2. Suitable for cable ladders, cable trays/lighting rails and wire mesh trays. Maximum load 150 kg. Ultimate failure load: more than or equal to 1.7 times the maximum load. Easily locked at the back with universal bracket 11 165 30 on cable ladders and with locking clip 11 165 83 on wire mesh trays.