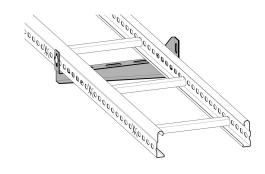

## Lightweight cantilever arm 200 mm

E-no — MP-no 753Z

Cantilever arm for wall mounting or with pendant from ceiling. The cantilever arm is made of hot-dip galvanised sheet metal ( $60 \mu m$ ) and is suitable for environmental class max C4. Suitable for cable ladders, cable trays/lighting rails and wire mesh trays. Maximum load 150 kg. Ultimate failure load: more than or equal to 1.7 times the maximum load. Easily locked at the back with universal bracket 11 165 34 on cable ladders and with locking clip 11 165 83 on wire mesh trays.