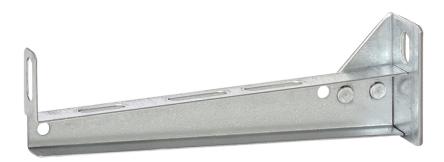

## Lightweight cantilever arm 200 mm

E-no — MP-no 753Z

Cantilever arm for wall mounting or with pendant from ceiling. The cantilever arm is made of hot-dip galvanised sheet metal ( $60 \mu m$ ) and is suitable for environmental class max C4. Suitable for cable ladders, cable trays/lighting rails and wire mesh trays. Maximum load 150 kg. Ultimate failure load: more than or equal to 1.7 times the maximum load. Easily locked at the back with universal bracket 11 165 34 on cable ladders and with locking clip 11 165 83 on wire mesh trays.