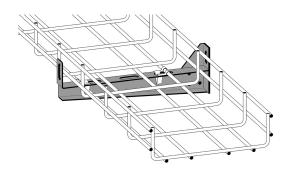

## Lightweight cantilever arm 200 mm

E-no — MP-no 753Z

Cantilever arm for wall mounting or with pendant from ceiling. The cantilever arm is made of hot-dip galvanised sheet metal ( $60 \mu m$ ) and is suitable for environmental class max C4. Suitable for cable ladders, cable trays/lighting rails and wire mesh trays. Maximum load 150 kg. Ultimate failure load: more than or equal to 1.7 times the maximum load. Easily locked at the back with universal bracket 11 165 34 on cable ladders and with locking clip 11 165 83 on wire mesh trays.