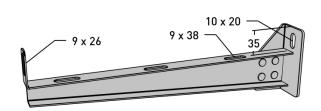

## **Product details**

Environment class

 E-no
 MP-no
 EAN

 753Z
 7394333054797

 Dimensions (dxwxh)
 Weight kg
 Surface

 244x40x76
 0.32
 Hot-dip galvanized 60 μm

Climate impact (kgCo2e)

C4 0.91