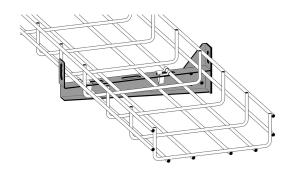

## Lightweight cantilever arm 200 mm

E-no — MP-no 753R

Cantilever arm for wall mounting or with pendant from ceiling. The cantilever arm is made of acid-resistant sheet metal and is suitable for environmental class max C5-M. Suitable for cable ladders and wire mesh trays. Maximum load 150 kg. Ultimate failure load: more than or equal to 1.7 times the maximum load. Easily locked at the back with universal bracket 11 165 36 on cable ladders and with locking clip 11 165 83 on wire mesh trays.