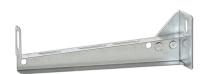

## Lightweight cantilever arm 200 mm

E-no — MP-no 753R

Cantilever arm for wall mounting or with pendant from ceiling. The cantilever arm is made of acid-resistant sheet metal and is suitable for environmental class max C5-M. Suitable for cable ladders and wire mesh trays. Maximum load 150 kg. Ultimate failure load: more than or equal to 1.7 times the maximum load. Easily locked at the back with universal bracket 11 165 36 on cable ladders and with locking clip 11 165 83 on wire mesh trays.