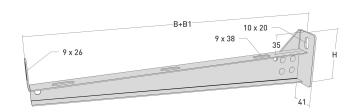

## **Product details**

Environment class

E-no MP-no EAN 753R 7394333054827

Dimensions (dxwxh) Weight kg Surface

244x41x76 0.3 Acid resistant 316L

Climate impact (kgCo2e)

C5-M 1.37