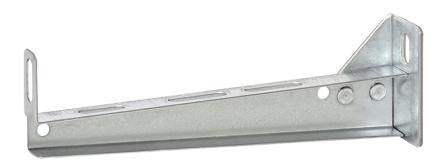

## Lightweight cantilever arm 200 mm

E-no — MP-no 753R

Cantilever arm for wall mounting or with pendant from ceiling. The cantilever arm is made of acid-resistant sheet metal and is suitable for environmental class max C5-M. Suitable for cable ladders and wire mesh trays. Maximum load 150 kg. Ultimate failure load: more than or equal to 1.7 times the maximum load. Easily locked at the back with universal bracket 11 165 36 on cable ladders and with locking clip 11 165 83 on wire mesh trays.