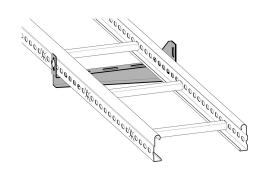

## Lightweight cantilever arm 200 mm

E-no — MP-no 753R

Cantilever arm for wall mounting or with pendant from ceiling. The cantilever arm is made of acid-resistant sheet metal and is suitable for environmental class max C5-M. Suitable for cable ladders and wire mesh trays. Maximum load 150 kg. Ultimate failure load: more than or equal to 1.7 times the maximum load. Easily locked at the back with universal bracket 11 165 36 on cable ladders and with locking clip 11 165 83 on wire mesh trays.