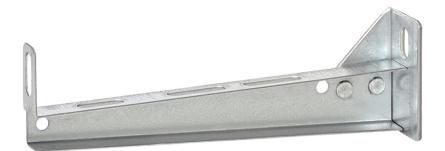

# Lightweight cantilever arm 300 mm

E-no – MP-no 754S

Cantilever arm for wall mounting or with pendant from ceiling. The cantilever arm is made of Sendzimir galvanised sheet ( $20 \mu m$ ) and is suitable for environmental class max C2. Suitable for cable ladders, cable trays/lighting rails and wire mesh trays. Maximum load 150 kg. Ultimate failure load: more than or equal to 1.7 times the maximum load. Easily locked at the back with universal bracket 11 165 30 on cable ladders and with locking clip 11 165 83 on wire mesh trays.

#### 344x41x90

Environment class

**C2** 

MP-no

### 754S

Weight kg

## 0.42

Package pieces

40

#### Galvanized sheet 20 µm

Climate impact (kgCo2e)

1.13