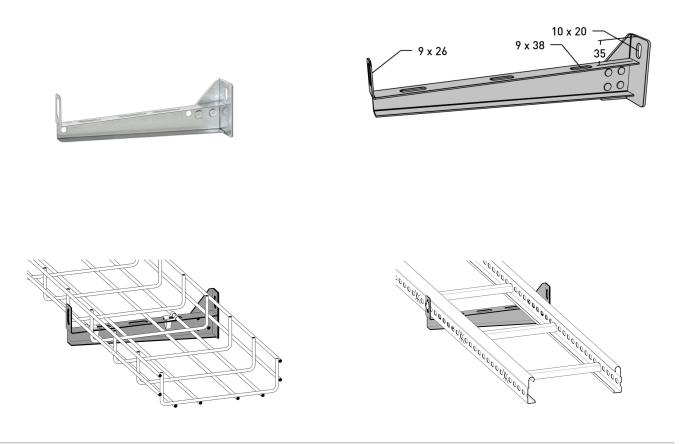

# Lightweight cantilever arm 300 mm

E-no – MP-no 754S

Cantilever arm for wall mounting or with pendant from ceiling. The cantilever arm is made of Sendzimir galvanised sheet ( $20 \mu m$ ) and is suitable for environmental class max C2. Suitable for cable ladders, cable trays/lighting rails and wire mesh trays. Maximum load 150 kg. Ultimate failure load: more than or equal to 1.7 times the maximum load. Easily locked at the back with universal bracket 11 165 30 on cable ladders and with locking clip 11 165 83 on wire mesh trays.

#### 344x41x90

Environment class

**C2** 

MP-no

### 754S

Weight kg

## 0.42

Package pieces

40

#### Galvanized sheet 20 µm

Climate impact (kgCo2e)

1.13