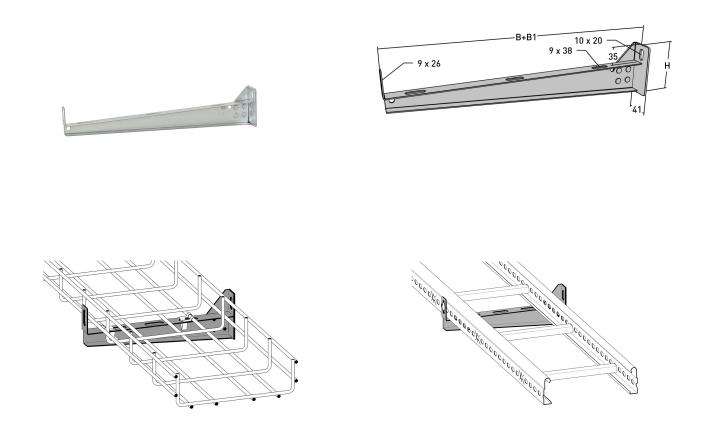

# Lightweight cantilever arm 400 mm

E-no – MP-no 755Z

Cantilever arm for wall mounting or with pendant from ceiling. The cantilever arm is made of hot-dip galvanised sheet metal ( $60 \mu m$ ) and is suitable for environmental class max C4. Suitable for cable ladders, cable trays/lighting rails and wire mesh trays. Maximum load 150 kg. Ultimate failure load: more than or equal to 1.7 times the maximum load. Easily locked at the back with universal bracket 11 165 34 on cable ladders and with locking clip 11 165 83 on wire mesh trays.

#### 444x41x90

Environment class

**C4** 

MP-no