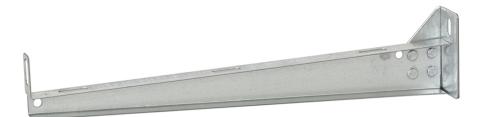

# Lightweight cantilever arm 400 mm

E-no – MP-no 755Z

Cantilever arm for wall mounting or with pendant from ceiling. The cantilever arm is made of hot-dip galvanised sheet metal ( $60 \mu m$ ) and is suitable for environmental class max C4. Suitable for cable ladders, cable trays/lighting rails and wire mesh trays. Maximum load 150 kg. Ultimate failure load: more than or equal to 1.7 times the maximum load. Easily locked at the back with universal bracket 11 165 34 on cable ladders and with locking clip 11 165 83 on wire mesh trays.