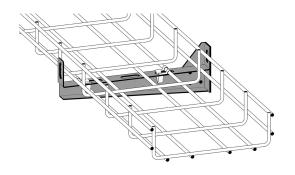

## Lightweight cantilever arm 500 mm

E-no - MP-no 756S

Cantilever arm for wall mounting or with pendant from ceiling. The cantilever arm is made of Sendzimir galvanised sheet (20  $\mu$ m) and is suitable for environmental class max C2. Suitable for cable ladders, cable trays/lighting rails and wire mesh trays. Maximum load 150 kg. Ultimate failure load: more than or equal to 1.7 times the maximum load. Easily locked at the back with universal bracket 11 165 30 on cable ladders and with locking clip 11 165 83 on wire mesh trays.