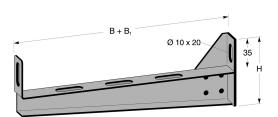

## **Product details**

Environment class

 E-no
 MP-no
 EAN

 756S
 7394333055527

 Dimensions (dxwxh)
 Weight kg
 Surface

 552x42x145
 1.2
 Galvanized sheet 20 μm

Climate impact (kgCo2e)

C2 3.23