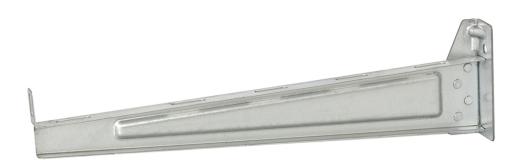

## Lightweight cantilever arm 500 mm

E-no - MP-no 756S

Cantilever arm for wall mounting or with pendant from ceiling. The cantilever arm is made of Sendzimir galvanised sheet (20  $\mu$ m) and is suitable for environmental class max C2. Suitable for cable ladders, cable trays/lighting rails and wire mesh trays. Maximum load 150 kg. Ultimate failure load: more than or equal to 1.7 times the maximum load. Easily locked at the back with universal bracket 11 165 30 on cable ladders and with locking clip 11 165 83 on wire mesh trays.