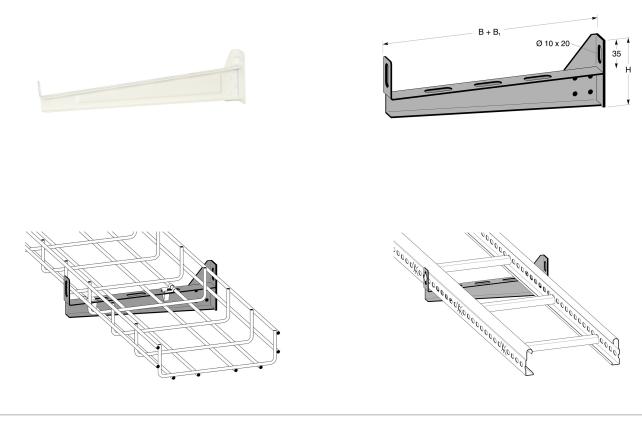

# Lightweight cantilever arm 500 mm

E-no – MP-no 756V

White-painted cantilever arm for wall mounting or with pendant from ceiling. The cantilever arm is made of powder-coated sheet metal and is suitable for environmental class max C2. Suitable for cable ladders, cable trays/lighting rails and wire mesh trays. Maximum load 150 kg. Ultimate failure load: more than or equal to 1.7 times the maximum load. Easily locked at the back with universal bracket 11 165 32 on cable ladders and with locking clip 11 165 83 on wire mesh trays.