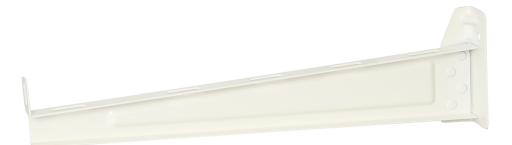

# Lightweight cantilever arm 500 mm

E-no – MP-no 756V

White-painted cantilever arm for wall mounting or with pendant from ceiling. The cantilever arm is made of powder-coated sheet metal and is suitable for environmental class max C2. Suitable for cable ladders, cable trays/lighting rails and wire mesh trays. Maximum load 150 kg. Ultimate failure load: more than or equal to 1.7 times the maximum load. Easily locked at the back with universal bracket 11 165 32 on cable ladders and with locking clip 11 165 83 on wire mesh trays.