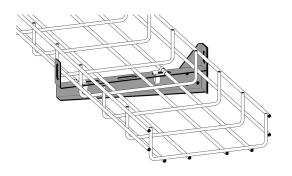

## Lightweight cantilever arm 500 mm

E-no — MP-no 756Z

Cantilever arm for wall mounting or with pendant from ceiling. The cantilever arm is made of hot-dip galvanised sheet metal ( $60 \mu m$ ) and is suitable for environmental class max C4. Suitable for cable ladders, cable trays/lighting rails and wire mesh trays. Maximum load 150 kg. Ultimate failure load: more than or equal to 1.7 times the maximum load. Easily locked at the back with universal bracket 11 165 34 on cable ladders and with locking clip 11 165 83 on wire mesh trays.