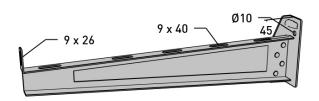

## **Product details**

Environment class

 E-no
 MP-no
 EAN

 756Z
 7394333055541

 Dimensions (dxwxh)
 Weight kg
 Surface

 552x42x145
 1.32
 Hot-dip galvanized 60 μm

Climate impact (kgCo2e)

C4 3.74