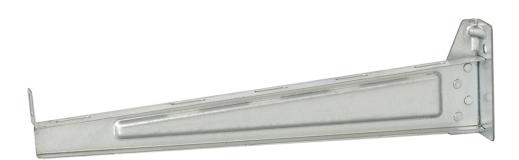

## Lightweight cantilever arm 500 mm

E-no — MP-no 756Z

Cantilever arm for wall mounting or with pendant from ceiling. The cantilever arm is made of hot-dip galvanised sheet metal ( $60 \mu m$ ) and is suitable for environmental class max C4. Suitable for cable ladders, cable trays/lighting rails and wire mesh trays. Maximum load 150 kg. Ultimate failure load: more than or equal to 1.7 times the maximum load. Easily locked at the back with universal bracket 11 165 34 on cable ladders and with locking clip 11 165 83 on wire mesh trays.