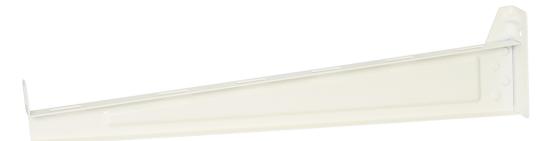

# Lightweight cantilever arm 600 mm

E-no – MP-no 762V

White-painted cantilever arm for wall mounting or with pendant from ceiling. The cantilever arm is made of powder-coated sheet metal and is suitable for environmental class max C2. Suitable for cable ladders, cable trays/lighting rails and wire mesh trays. Maximum load 150 kg. Ultimate failure load: more than or equal to 1.7 times the maximum load. Easily locked at the back with universal bracket 11 165 32 on cable ladders and with locking clip 11 165 83 on wire mesh trays.