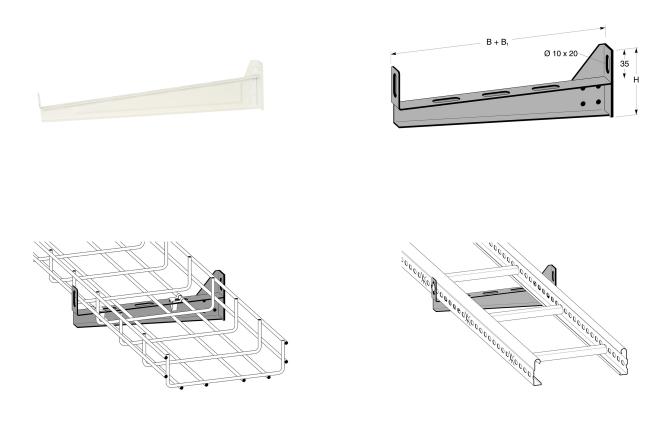

# Lightweight cantilever arm 600 mm

E-no – MP-no 762V

White-painted cantilever arm for wall mounting or with pendant from ceiling. The cantilever arm is made of powder-coated sheet metal and is suitable for environmental class max C2. Suitable for cable ladders, cable trays/lighting rails and wire mesh trays. Maximum load 150 kg. Ultimate failure load: more than or equal to 1.7 times the maximum load. Easily locked at the back with universal bracket 11 165 32 on cable ladders and with locking clip 11 165 83 on wire mesh trays.