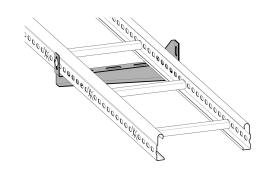

## Lightweight cantilever arm 600 mm

E-no — MP-no 762Z

Cantilever arm for wall mounting or with pendant from ceiling. The cantilever arm is made of hot-dip galvanised sheet metal ( $60 \mu m$ ) and is suitable for environmental class max C4. Suitable for cable ladders, cable trays/lighting rails and wire mesh trays. Maximum load 150 kg. Ultimate failure load: more than or equal to 1.7 times the maximum load. Easily locked at the back with universal bracket 11 165 34 on cable ladders and with locking clip 11 165 83 on wire mesh trays.