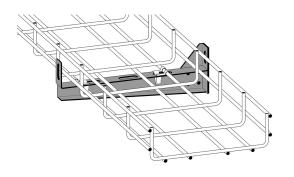

## Lightweight cantilever arm 600 mm

E-no — MP-no 762Z

Cantilever arm for wall mounting or with pendant from ceiling. The cantilever arm is made of hot-dip galvanised sheet metal ( $60 \mu m$ ) and is suitable for environmental class max C4. Suitable for cable ladders, cable trays/lighting rails and wire mesh trays. Maximum load 150 kg. Ultimate failure load: more than or equal to 1.7 times the maximum load. Easily locked at the back with universal bracket 11 165 34 on cable ladders and with locking clip 11 165 83 on wire mesh trays.