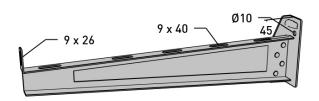

## **Product details**

 E-no
 MP-no
 EAN

 762Z
 7394333055589

 Dimensions (dxwxh)
 Weight kg
 Surface

 652x42x145
 1.45
 Hot-dip galvanized 60 μm

Environment class Climate impact (kgCo2e)

C4 4.10