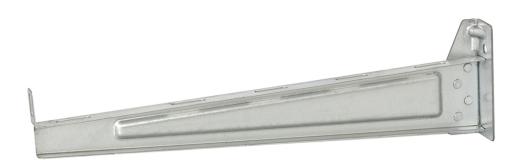

## Lightweight cantilever arm 600 mm

E-no — MP-no 762Z

Cantilever arm for wall mounting or with pendant from ceiling. The cantilever arm is made of hot-dip galvanised sheet metal ( $60 \mu m$ ) and is suitable for environmental class max C4. Suitable for cable ladders, cable trays/lighting rails and wire mesh trays. Maximum load 150 kg. Ultimate failure load: more than or equal to 1.7 times the maximum load. Easily locked at the back with universal bracket 11 165 34 on cable ladders and with locking clip 11 165 83 on wire mesh trays.