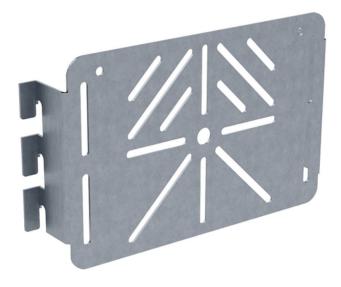

# Mounting plate perforated 180x120 mm

E-no – MP-no 739R

Perforated mounting plate for mounting boxes, sockets etc. on wire mesh trays. The mounting plate is made of acid-resistant sheet metal and is suitable for environmental class max C5-M. Hooks easily into the side of the wire mesh tray and can be locked by folding the tongues around the rungs. Can be fitted at an angle of 45° by mounting it over a longitudinal rung on the side and one at the bottom of the wire mesh tray.