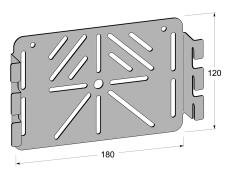

# Mounting plate perforated 180x120 mm

E-no – MP-no 739R

Perforated mounting plate for mounting boxes, sockets etc. on wire mesh trays. The mounting plate is made of acid-resistant sheet metal and is suitable for environmental class max C5-M. Hooks easily into the side of the wire mesh tray and can be locked by folding the tongues around the rungs. Can be fitted at an angle of 45° by mounting it over a longitudinal rung on the side and one at the bottom of the wire mesh tray.

#### 206x120x28

Environment class

C5-M

MP-no