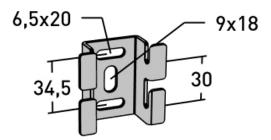

# Wall bracket mini

E-no – MP-no 734S

Wall bracket for hanging wire mesh trays horizontally, vertically or on edge. The bracket is made of Sendzimir galvanised sheet ( $20 \mu m$ ) and is suitable for environmental class max C2. When mounting as a cantilever arm, it is mainly intended for widths 55 and 75 mm. To lock, simply bend the tongues around the rungs of the ladder.

## **Product details**

#### E-no

Dimensions (dxwxh)

#### 23x58x53

Environment class

**C2** 

MP-no

### 734S

Weight kg

## 0.06

Package pieces

10

#### EAN

### 7394333056180

Surface

#### Galvanized sheet 20 µm

Climate impact (kgCo2e)

0.16