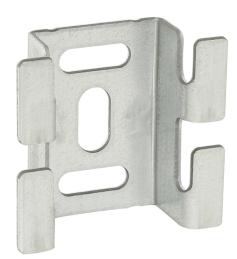

# Wall bracket mini

E-no – MP-no 734S

Wall bracket for hanging wire mesh trays horizontally, vertically or on edge. The bracket is made of Sendzimir galvanised sheet ( $20 \mu m$ ) and is suitable for environmental class max C2. When mounting as a cantilever arm, it is mainly intended for widths 55 and 75 mm. To lock, simply bend the tongues around the rungs of the ladder.