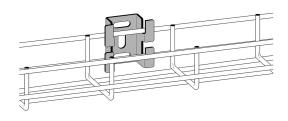

# Wall bracket mini

E-no – MP-no 734S

Wall bracket for hanging wire mesh trays horizontally, vertically or on edge. The bracket is made of Sendzimir galvanised sheet ( $20 \mu m$ ) and is suitable for environmental class max C2. When mounting as a cantilever arm, it is mainly intended for widths 55 and 75 mm. To lock, simply bend the tongues around the rungs of the ladder.