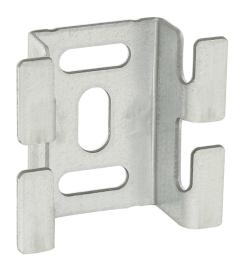

# Wall bracket mini

E-no – MP-no 734Z

Wall bracket for hanging wire mesh trays horizontally, vertically or on edge. The bracket is made of hot-dip galvanised sheet ( $60 \mu m$ ) and is suitable for environmental class max C2. When mounting as a cantilever arm, it is mainly intended for widths 55 and 75 mm. To lock, simply bend the tongues around the rungs of the ladder.