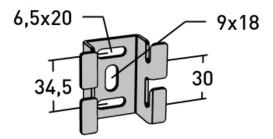

# Wall bracket mini

E-no – MP-no 734Z

Wall bracket for hanging wire mesh trays horizontally, vertically or on edge. The bracket is made of hot-dip galvanised sheet ( $60 \mu m$ ) and is suitable for environmental class max C2. When mounting as a cantilever arm, it is mainly intended for widths 55 and 75 mm. To lock, simply bend the tongues around the rungs of the ladder.

# **Product details**

#### E-no

Dimensions (dxwxh)

#### 23x58x53

Environment class

**C4** 

MP-no

#### 734Z

Weight kg

## 0.06

Package pieces

10

#### EAN

### 7394333056197

Surface

# Hot-dip galvanized 60 µm

Climate impact (kgCo2e)

0.17