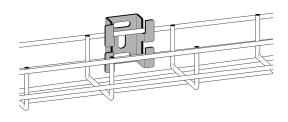

# Wall bracket mini

E-no – MP-no 734Z

Wall bracket for hanging wire mesh trays horizontally, vertically or on edge. The bracket is made of hot-dip galvanised sheet ( $60 \mu m$ ) and is suitable for environmental class max C2. When mounting as a cantilever arm, it is mainly intended for widths 55 and 75 mm. To lock, simply bend the tongues around the rungs of the ladder.