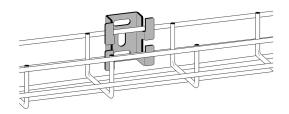

## Wall bracket mini

E-no - MP-no 734R

Wall bracket for hanging wire mesh trays horizontally, vertically or on edge. The bracket is made of acid-resistant steel and is suitable for environmental class max C5-M. When mounting as a cantilever arm, it is mainly intended for widths 55 and 75 mm. To lock, simply bend the tongues around the rungs of the ladder.