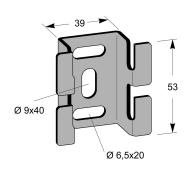

## **Product details**

| E-no               | MP-no          | EAN                     |
|--------------------|----------------|-------------------------|
|                    | 734R           | 7394333056203           |
| Dimensions (dxwxh) | Weight kg      | Surface                 |
| 23x58x53           | 0.06           | Acid resistant 316L     |
| Environment class  | Package pieces | Climate impact (kgCo2e) |
| C5-M               | 10             | 0.27                    |