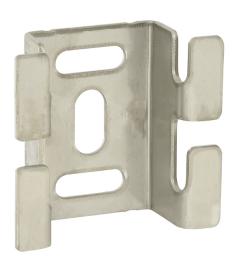

## Wall bracket mini

E-no - MP-no 734R

Wall bracket for hanging wire mesh trays horizontally, vertically or on edge. The bracket is made of acid-resistant steel and is suitable for environmental class max C5-M. When mounting as a cantilever arm, it is mainly intended for widths 55 and 75 mm. To lock, simply bend the tongues around the rungs of the ladder.