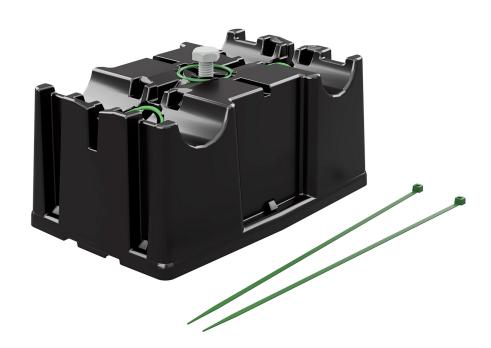

## **Roof support**

E-no — MP-no PVX2

Roof support for cable laying on flat roofs. M8 screw for universal attachment included. Wire mesh tray 55-75 mm is screwed with universal bracket MP-731. For wider wire mesh trays, two parallel roof supports are used. Cable ladder is mounted against anchor rail which is attached to roof support at both ends. Mounting with angle bracket MP-900 or universal bracket MP-731 is possible. Also fits pipes  $2 \times \emptyset 16-32$  mm or  $1 \times \emptyset 16-100$  mm. Internal weight of about 1 kg. Both roof support and cable ties are UV resistant.