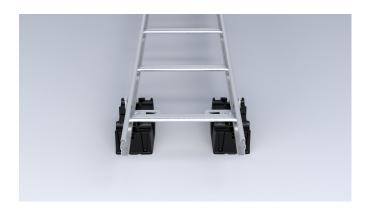

## **Roof support**

E-no — MP-no PVX2

Roof support for cable laying on flat roofs. M8 screw for universal attachment included. Wire mesh tray 55-75 mm is screwed with universal bracket MP-731. For wider wire mesh trays, two parallel roof supports are used. Cable ladder is mounted against anchor rail which is attached to roof support at both ends. Mounting with angle bracket MP-900 or universal bracket MP-731 is possible. Also fits pipes  $2 \times \emptyset 16-32$  mm or  $1 \times \emptyset 16-100$  mm. Internal weight of about 1 kg. Both roof support and cable ties are UV resistant.