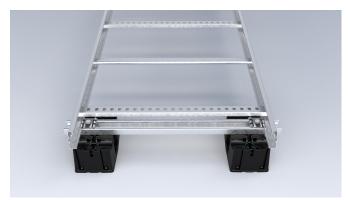

## **Roof support**

E-no — MP-no PVX2

Roof support for cable laying on flat roofs. M8 screw for universal attachment included. Wire mesh tray 55-75 mm is screwed with universal bracket MP-731. For wider wire mesh trays, two parallel roof supports are used. Cable ladder is mounted against anchor rail which is attached to roof support at both ends. Mounting with angle bracket MP-900 or universal bracket MP-731 is possible. Also fits pipes  $2 \times \emptyset 16-32$  mm or  $1 \times \emptyset 16-100$  mm. Internal weight of about 1 kg. Both roof support and cable ties are UV resistant.