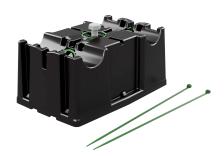

## **Roof support**

E-no — MP-no PVX2

Roof support for cable laying on flat roofs. M8 screw for universal attachment included. Wire mesh tray 55-75 mm is screwed with universal bracket MP-731. For wider wire mesh trays, two parallel roof supports are used. Cable ladder is mounted against anchor rail which is attached to roof support at both ends. Mounting with angle bracket MP-900 or universal bracket MP-731 is possible. Also fits pipes  $2 \times \emptyset 16-32$  mm or  $1 \times \emptyset 16-100$  mm. Internal weight of about 1 kg. Both roof support and cable ties are UV resistant.