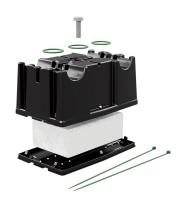

## **Roof support**

E-no — MP-no PVX2

Roof support for cable laying on flat roofs. M8 screw for universal attachment included. Wire mesh tray 55-75 mm is screwed with universal bracket MP-731. For wider wire mesh trays, two parallel roof supports are used. Cable ladder is mounted against anchor rail which is attached to roof support at both ends. Mounting with angle bracket MP-900 or universal bracket MP-731 is possible. Also fits pipes  $2 \times \emptyset 16-32$  mm or  $1 \times \emptyset 16-100$  mm. Internal weight of about 1 kg. Both roof support and cable ties are UV resistant.