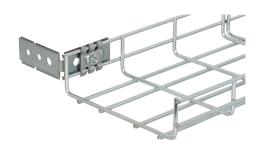

## Angle bracket wire mesh tray

E-no - MP-no 737S

Angle bracket for wire mesh trays, used as an end bracket against a wall or other ladder. The bracket is made of Sendzimir galvanised steel ( $20 \mu m$ ) and is suitable for environmental class max C2. Can also be used as a ceiling bracket for  $55-120 \mu m$  wire mesh trays. The angle bracket is mounted with universal bracket MP-731 (11 165 30) and bolt set M8x16 mm (11 157 11).