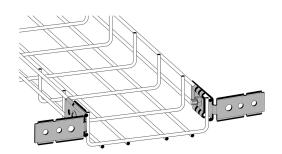

## Angle bracket wire mesh tray

E-no - MP-no 737S

Angle bracket for wire mesh trays, used as an end bracket against a wall or other ladder. The bracket is made of Sendzimir galvanised steel ( $20 \mu m$ ) and is suitable for environmental class max C2. Can also be used as a ceiling bracket for  $55-120 \mu m$  wire mesh trays. The angle bracket is mounted with universal bracket MP-731 (11 165 30) and bolt set M8x16 mm (11 157 11).