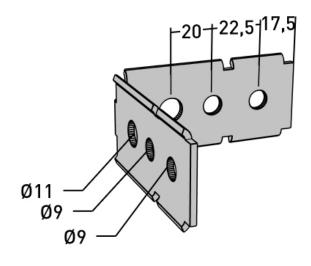

## Angle bracket wire mesh tray

E-no - MP-no 737S

Angle bracket for wire mesh trays, used as an end bracket against a wall or other ladder. The bracket is made of Sendzimir galvanised steel ( $20 \mu m$ ) and is suitable for environmental class max C2. Can also be used as a ceiling bracket for  $55-120 \mu m$  wire mesh trays. The angle bracket is mounted with universal bracket MP-731 (11 165 30) and bolt set M8x16 mm (11 157 11).

## **Product details**

| E-no               | MP-no          | EAN                     |
|--------------------|----------------|-------------------------|
|                    | 737S           | 7394333056340           |
| Dimensions (dxwxh) | Weight kg      | Surface                 |
| 86x40x86           | 0.11           | Galvanized sheet 20 μm  |
| Environment class  | Package pieces | Climate impact (kgCo2e) |
| C2                 | 10             | 0.30                    |