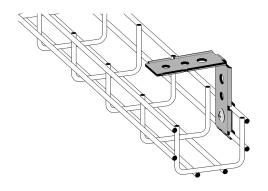

## Angle bracket wire mesh tray

E-no - MP-no 737S

Angle bracket for wire mesh trays, used as an end bracket against a wall or other ladder. The bracket is made of Sendzimir galvanised steel ( $20 \mu m$ ) and is suitable for environmental class max C2. Can also be used as a ceiling bracket for  $55-120 \mu m$  wire mesh trays. The angle bracket is mounted with universal bracket MP-731 (11 165 30) and bolt set M8x16 mm (11 157 11).