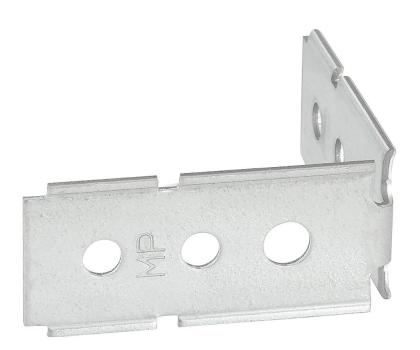

## Angle bracket wire mesh tray

E-no - MP-no 737S

Angle bracket for wire mesh trays, used as an end bracket against a wall or other ladder. The bracket is made of Sendzimir galvanised steel ( $20 \mu m$ ) and is suitable for environmental class max C2. Can also be used as a ceiling bracket for  $55-120 \mu m$  wire mesh trays. The angle bracket is mounted with universal bracket MP-731 (11 165 30) and bolt set M8x16 mm (11 157 11).