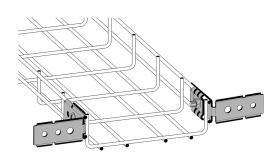

## Angle bracket wire mesh tray

E-no — MP-no 737Z

Angle bracket for wire mesh trays, used as an end bracket against a wall or other ladder. The bracket is made of hot-dip galvanised steel ( $60 \mu m$ ) and is suitable for environmental class max C4. Can also be used as a ceiling bracket for  $55-120 \mu m$  wire mesh trays. The angle bracket is mounted with universal bracket MP-731 (11 165 34) and bolt set M8x16 mm (11 156 80).