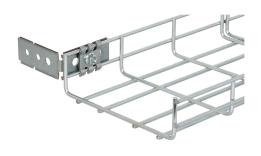

## Angle bracket wire mesh tray

E-no — MP-no 737Z

Angle bracket for wire mesh trays, used as an end bracket against a wall or other ladder. The bracket is made of hot-dip galvanised steel ( $60 \mu m$ ) and is suitable for environmental class max C4. Can also be used as a ceiling bracket for  $55-120 \mu m$  wire mesh trays. The angle bracket is mounted with universal bracket MP-731 (11 165 34) and bolt set M8x16 mm (11 156 80).