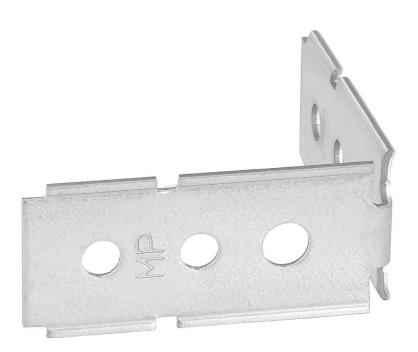

## Angle bracket wire mesh tray

E-no — MP-no 737Z

Angle bracket for wire mesh trays, used as an end bracket against a wall or other ladder. The bracket is made of hot-dip galvanised steel ( $60 \mu m$ ) and is suitable for environmental class max C4. Can also be used as a ceiling bracket for  $55-120 \mu m$  wire mesh trays. The angle bracket is mounted with universal bracket MP-731 (11 165 34) and bolt set M8x16 mm (11 156 80).