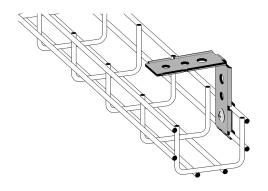

## Angle bracket wire mesh tray

E-no — MP-no 737Z

Angle bracket for wire mesh trays, used as an end bracket against a wall or other ladder. The bracket is made of hot-dip galvanised steel ( $60 \mu m$ ) and is suitable for environmental class max C4. Can also be used as a ceiling bracket for  $55-120 \mu m$  wire mesh trays. The angle bracket is mounted with universal bracket MP-731 (11 165 34) and bolt set M8x16 mm (11 156 80).