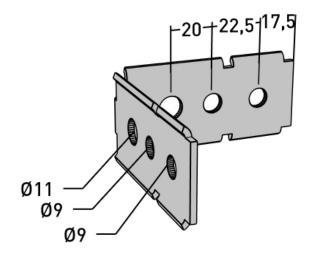

## Angle bracket wire mesh tray

E-no — MP-no 737Z

Angle bracket for wire mesh trays, used as an end bracket against a wall or other ladder. The bracket is made of hot-dip galvanised steel ( $60 \mu m$ ) and is suitable for environmental class max C4. Can also be used as a ceiling bracket for  $55-120 \mu m$  wire mesh trays. The angle bracket is mounted with universal bracket MP-731 (11 165 34) and bolt set M8x16 mm (11 156 80).

## **Product details**

| E-no               | MP-no          | EAN                      |
|--------------------|----------------|--------------------------|
|                    | 737Z           | 7394333056357            |
| Dimensions (dxwxh) | Weight kg      | Surface                  |
| 86x40x86           | 0.11           | Hot-dip galvanized 60 μm |
| Environment class  | Package pieces | Climate impact (kgCo2e)  |
| C4                 | 10             | 0.31                     |