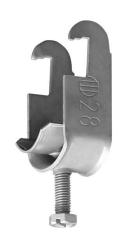

## Cable clamp single 8-12 mm

E-no — MP-no K12ACU

Cable clamp primarily designed for anchor rails, but also suitable on flat steel bars, U- and C-profiles, etc. as well as on the rungs of cable ladder type MP-S. Cable clamp type ACU-VA is manufactured of non-magnetic stainless steel grade 1.4301 (SS2333). Cable clamps in other sizes are available on request. Tip! Mount the cable clamp with the opening facing upwards on a horizontal anchor rail.