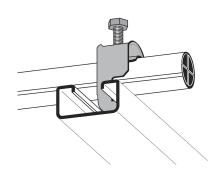

## Cable clamp single 8-12 mm

E-no — MP-no K12ACU

Cable clamp primarily designed for anchor rails, but also suitable on flat steel bars, U- and C-profiles, etc. as well as on the rungs of cable ladder type MP-S. Cable clamp type ACU-VA is manufactured of non-magnetic stainless steel grade 1.4301 (SS2333). Cable clamps in other sizes are available on request. Tip! Mount the cable clamp with the opening facing upwards on a horizontal anchor rail.