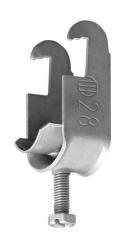

## Cable clamp single 12-16 mm

E-no — MP-no K16ACU

Cable clamp primarily designed for anchor rails, but also suitable on flat steel bars, U- and C-profiles, etc. as well as on the rungs of cable ladder type MP-S. Cable clamp type ACU-VA is manufactured of non-magnetic stainless steel grade 1.4301 (SS2333). Cable clamps in other sizes are available on request. Tip! Mount the cable clamp with the opening facing upwards on a horizontal anchor rail.