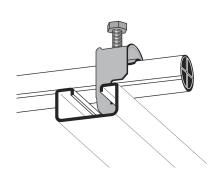

## Cable clamp single 12-16 mm

E-no — MP-no K16ACU

Cable clamp primarily designed for anchor rails, but also suitable on flat steel bars, U- and C-profiles, etc. as well as on the rungs of cable ladder type MP-S. Cable clamp type ACU-VA is manufactured of non-magnetic stainless steel grade 1.4301 (SS2333). Cable clamps in other sizes are available on request. Tip! Mount the cable clamp with the opening facing upwards on a horizontal anchor rail.