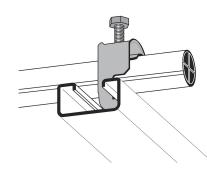

# Cable clamp single 16-20 mm

E-no — MP-no K20ACU

Cable clamp primarily designed for anchor rails, but also suitable on flat steel bars, U- and Cprofiles, etc. as well as on the rungs of cable ladder type MP-S. Cable clamp type ACU-VA is manufactured of non-magnetic stainless steel grade 1.4301 (SS2333). Cable clamps in other sizes are available on request. Tip! Mount the cable clamp with the opening facing upwards on a horizontal anchor rail.