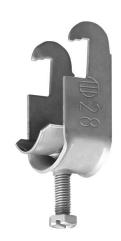

# Cable clamp single 16-20 mm

E-no — MP-no K20ACU

Cable clamp primarily designed for anchor rails, but also suitable on flat steel bars, U- and Cprofiles, etc. as well as on the rungs of cable ladder type MP-S. Cable clamp type ACU-VA is manufactured of non-magnetic stainless steel grade 1.4301 (SS2333). Cable clamps in other sizes are available on request. Tip! Mount the cable clamp with the opening facing upwards on a horizontal anchor rail.