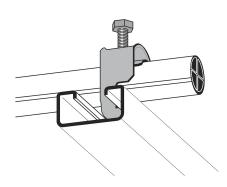

## Cable clamp ACU 20-24 mm

E-no — MP-no K24ACU

Cable clamp primarily designed for anchor rails, but also suitable on flat steel bars, U- and C-profiles, etc. as well as on the rungs of cable ladder type MP-S. Cable clamp type ACU-VA is manufactured of non-magnetic stainless steel grade 1.4301 (SS2333). Cable clamps in other sizes are available on request. Tip! Mount the cable clamp with the opening facing upwards on a horizontal anchor rail.