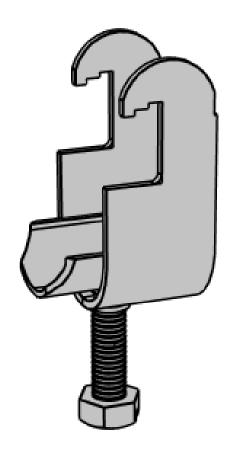

## Cable clamp ACU 20-24 mm

E-no — MP-no K24ACU

Cable clamp primarily designed for anchor rails, but also suitable on flat steel bars, U- and C-profiles, etc. as well as on the rungs of cable ladder type MP-S. Cable clamp type ACU-VA is manufactured of non-magnetic stainless steel grade 1.4301 (SS2333). Cable clamps in other sizes are available on request. Tip! Mount the cable clamp with the opening facing upwards on a horizontal anchor rail.