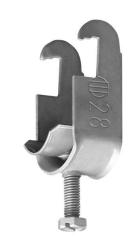

## Cable clamp ACU 20-24 mm

E-no — MP-no K24ACU

Cable clamp primarily designed for anchor rails, but also suitable on flat steel bars, U- and C-profiles, etc. as well as on the rungs of cable ladder type MP-S. Cable clamp type ACU-VA is manufactured of non-magnetic stainless steel grade 1.4301 (SS2333). Cable clamps in other sizes are available on request. Tip! Mount the cable clamp with the opening facing upwards on a horizontal anchor rail.