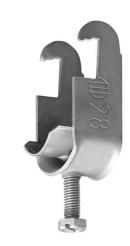

## Cable clamp ACU 24-28 mm

E-no — MP-no K28ACU

Cable clamp primarily designed for anchor rails, but also suitable on flat steel bars, U- and C-profiles, etc. as well as on the rungs of cable ladder type MP-S. Cable clamp type ACU-VA is manufactured of non-magnetic stainless steel grade 1.4301 (SS2333). Cable clamps in other sizes are available on request. Tip! Mount the cable clamp with the opening facing upwards on a horizontal anchor rail.

## **Product details**

Environment class

C4

 Eno
 MP-no
 EAN

 K28ACU
 7394333068503

 Dimensions (dxwxh)
 Weight kg
 Surface

 28x32x76
 0.04
 Hot-dip galvanized 60 μm

Package pieces