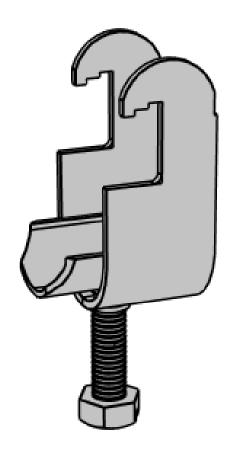

## Cable clamp ACU 24-28 mm

E-no — MP-no K28ACU

Cable clamp primarily designed for anchor rails, but also suitable on flat steel bars, U- and C-profiles, etc. as well as on the rungs of cable ladder type MP-S. Cable clamp type ACU-VA is manufactured of non-magnetic stainless steel grade 1.4301 (SS2333). Cable clamps in other sizes are available on request. Tip! Mount the cable clamp with the opening facing upwards on a horizontal anchor rail.