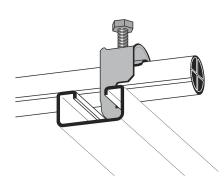

## Cable clamp ACU 24-28 mm

E-no — MP-no K28ACU

Cable clamp primarily designed for anchor rails, but also suitable on flat steel bars, U- and C-profiles, etc. as well as on the rungs of cable ladder type MP-S. Cable clamp type ACU-VA is manufactured of non-magnetic stainless steel grade 1.4301 (SS2333). Cable clamps in other sizes are available on request. Tip! Mount the cable clamp with the opening facing upwards on a horizontal anchor rail.