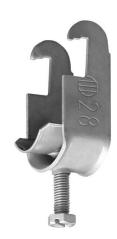

## Cable clamp single 28-32 mm

E-no — MP-no K32ACU

Cable clamp primarily designed for anchor rails, but also suitable on flat steel bars, U- and C-profiles, etc. as well as on the rungs of cable ladder type MP-S. Cable clamp type ACU-VA is manufactured of non-magnetic stainless steel grade 1.4301 (SS2333). Cable clamps in other sizes are available on request. Tip! Mount the cable clamp with the opening facing upwards on a horizontal anchor rail.