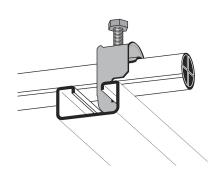

## Cable clamp single 28-32 mm

E-no — MP-no K32ACU

Cable clamp primarily designed for anchor rails, but also suitable on flat steel bars, U- and C-profiles, etc. as well as on the rungs of cable ladder type MP-S. Cable clamp type ACU-VA is manufactured of non-magnetic stainless steel grade 1.4301 (SS2333). Cable clamps in other sizes are available on request. Tip! Mount the cable clamp with the opening facing upwards on a horizontal anchor rail.