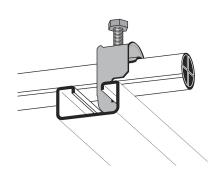

## Cable clamp ACU 32-36 mm

E-no — MP-no K36ACU

Cable clamp primarily designed for anchor rails, but also suitable on flat steel bars, U- and C-profiles, etc. as well as on the rungs of cable ladder type MP-S. Cable clamp type ACU-VA is manufactured of non-magnetic stainless steel grade 1.4301 (SS2333). Cable clamps in other sizes are available on request. Tip! Mount the cable clamp with the opening facing upwards on a horizontal anchor rail.