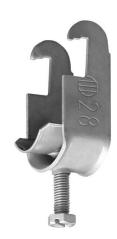

## Cable clamp ACU 32-36 mm

E-no — MP-no K36ACU

Cable clamp primarily designed for anchor rails, but also suitable on flat steel bars, U- and C-profiles, etc. as well as on the rungs of cable ladder type MP-S. Cable clamp type ACU-VA is manufactured of non-magnetic stainless steel grade 1.4301 (SS2333). Cable clamps in other sizes are available on request. Tip! Mount the cable clamp with the opening facing upwards on a horizontal anchor rail.