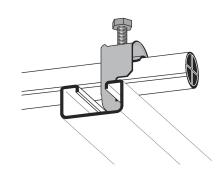

## Cable clamp single 36-40 mm

E-no — MP-no K40ACU

Cable clamp primarily designed for anchor rails, but also suitable on flat steel bars, U- and C-profiles, etc. as well as on the rungs of cable ladder type MP-S. Cable clamp type ACU-VA is manufactured of non-magnetic stainless steel grade 1.4301 (SS2333). Cable clamps in other sizes are available on request. Tip! Mount the cable clamp with the opening facing upwards on a horizontal anchor rail.