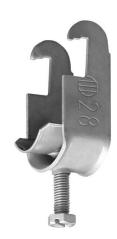

## Cable clamp single 36-40 mm

E-no — MP-no K40ACU

Cable clamp primarily designed for anchor rails, but also suitable on flat steel bars, U- and C-profiles, etc. as well as on the rungs of cable ladder type MP-S. Cable clamp type ACU-VA is manufactured of non-magnetic stainless steel grade 1.4301 (SS2333). Cable clamps in other sizes are available on request. Tip! Mount the cable clamp with the opening facing upwards on a horizontal anchor rail.