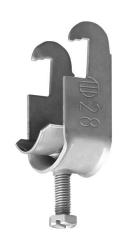

# Cable clamp single 40-44 mm

E-no — MP-no K44ACU

Cable clamp primarily designed for anchor rails, but also suitable on flat steel bars, U- and Cprofiles, etc. as well as on the rungs of cable ladder type MP-S. Cable clamp type ACU-VA is manufactured of non-magnetic stainless steel grade 1.4301 (SS2333). Cable clamps in other sizes are available on request. Tip! Mount the cable clamp with the opening facing upwards on a horizontal anchor rail.