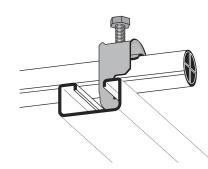

# Cable clamp single 40-44 mm

E-no — MP-no K44ACU

Cable clamp primarily designed for anchor rails, but also suitable on flat steel bars, U- and Cprofiles, etc. as well as on the rungs of cable ladder type MP-S. Cable clamp type ACU-VA is manufactured of non-magnetic stainless steel grade 1.4301 (SS2333). Cable clamps in other sizes are available on request. Tip! Mount the cable clamp with the opening facing upwards on a horizontal anchor rail.