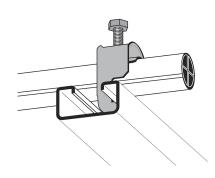

## Cable clamp single 48-52 mm

E-no — MP-no K52ACU

Cable clamp primarily designed for anchor rails, but also suitable on flat steel bars, U- and C-profiles, etc. as well as on the rungs of cable ladder type MP-S. Cable clamp type ACU-VA is manufactured of non-magnetic stainless steel grade 1.4301 (SS2333). Cable clamps in other sizes are available on request. Tip! Mount the cable clamp with the opening facing upwards on a horizontal anchor rail.