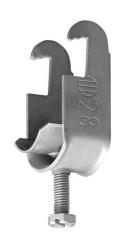

## Cable clamp single 48-52 mm

E-no — MP-no K52ACU

Cable clamp primarily designed for anchor rails, but also suitable on flat steel bars, U- and C-profiles, etc. as well as on the rungs of cable ladder type MP-S. Cable clamp type ACU-VA is manufactured of non-magnetic stainless steel grade 1.4301 (SS2333). Cable clamps in other sizes are available on request. Tip! Mount the cable clamp with the opening facing upwards on a horizontal anchor rail.