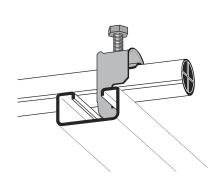

## Cable clamp single 52-56 mm

E-no — MP-no K56ACU

Cable clamp primarily designed for anchor rails, but also suitable on flat steel bars, U- and C-profiles, etc. as well as on the rungs of cable ladder type MP-S. Cable clamp type ACU-VA is manufactured of non-magnetic stainless steel grade 1.4301 (SS2333). Cable clamps in other sizes are available on request. Tip! Mount the cable clamp with the opening facing upwards on a horizontal anchor rail.