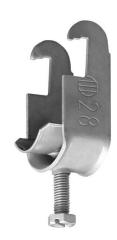

## Cable clamp single 52-56 mm

E-no — MP-no K56ACU

Cable clamp primarily designed for anchor rails, but also suitable on flat steel bars, U- and C-profiles, etc. as well as on the rungs of cable ladder type MP-S. Cable clamp type ACU-VA is manufactured of non-magnetic stainless steel grade 1.4301 (SS2333). Cable clamps in other sizes are available on request. Tip! Mount the cable clamp with the opening facing upwards on a horizontal anchor rail.

## **Product details**

C4

E-noMP-noEANK56ACU7394333069289Dimensions (dxwxh)Weight kgSurface33x61x1160.11Hot-dip galvanized 60 μmEnvironment classPackage pieces

100