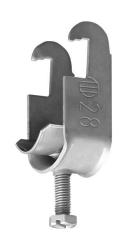

# Cable clamp single 56-60 mm

E-no — MP-no K60ACU

Cable clamp primarily designed for anchor rails, but also suitable on flat steel bars, U- and Cprofiles, etc. as well as on the rungs of cable ladder type MP-S. Cable clamp type ACU-VA is manufactured of non-magnetic stainless steel grade 1.4301 (SS2333). Cable clamps in other sizes are available on request. Tip! Mount the cable clamp with the opening facing upwards on a horizontal anchor rail.