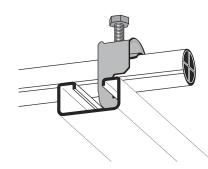

# Cable clamp single 56-60 mm

E-no — MP-no K60ACU

Cable clamp primarily designed for anchor rails, but also suitable on flat steel bars, U- and Cprofiles, etc. as well as on the rungs of cable ladder type MP-S. Cable clamp type ACU-VA is manufactured of non-magnetic stainless steel grade 1.4301 (SS2333). Cable clamps in other sizes are available on request. Tip! Mount the cable clamp with the opening facing upwards on a horizontal anchor rail.