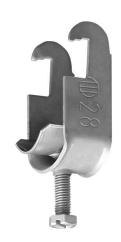

# Cable clamp single 60-70 mm

E-no — MP-no K70ACU

Cable clamp primarily designed for anchor rails, but also suitable on flat steel bars, U- and Cprofiles, etc. as well as on the rungs of cable ladder type MP-S. Cable clamp type ACU-VA is manufactured of non-magnetic stainless steel grade 1.4301 (SS2333). Cable clamps in other sizes are available on request. Tip! Mount the cable clamp with the opening facing upwards on a horizontal anchor rail.