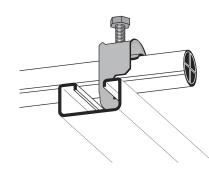

# Cable clamp single 60-70 mm

E-no — MP-no K70ACU

Cable clamp primarily designed for anchor rails, but also suitable on flat steel bars, U- and Cprofiles, etc. as well as on the rungs of cable ladder type MP-S. Cable clamp type ACU-VA is manufactured of non-magnetic stainless steel grade 1.4301 (SS2333). Cable clamps in other sizes are available on request. Tip! Mount the cable clamp with the opening facing upwards on a horizontal anchor rail.