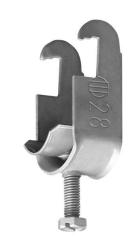

## Cable clamp ACU 8-12 mm

E-no - MP-no K12/2ACU

Cable clamp primarily designed for anchor rails, but also suitable on flat steel bars, U- and C-profiles, etc. as well as on the rungs of cable ladder type MP-S. Cable clamp type ACU-VA is manufactured of non-magnetic stainless steel grade 1.4301 (SS2333). Cable clamps in other sizes are available on request. Tip! Mount the cable clamp with the opening facing upwards on a horizontal anchor rail.