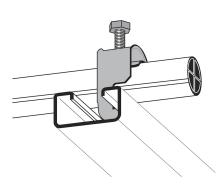

## Cable clamp ACU 8-12 mm

E-no - MP-no K12/2ACU

Cable clamp primarily designed for anchor rails, but also suitable on flat steel bars, U- and C-profiles, etc. as well as on the rungs of cable ladder type MP-S. Cable clamp type ACU-VA is manufactured of non-magnetic stainless steel grade 1.4301 (SS2333). Cable clamps in other sizes are available on request. Tip! Mount the cable clamp with the opening facing upwards on a horizontal anchor rail.