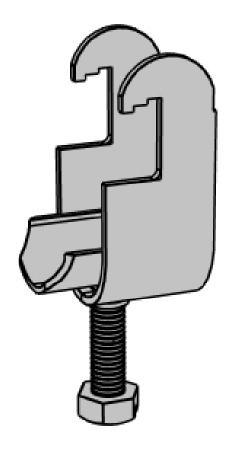

## Cable clamp ACU 8-12 mm

E-no - MP-no K12/2ACU

Cable clamp primarily designed for anchor rails, but also suitable on flat steel bars, U- and C-profiles, etc. as well as on the rungs of cable ladder type MP-S. Cable clamp type ACU-VA is manufactured of non-magnetic stainless steel grade 1.4301 (SS2333). Cable clamps in other sizes are available on request. Tip! Mount the cable clamp with the opening facing upwards on a horizontal anchor rail.