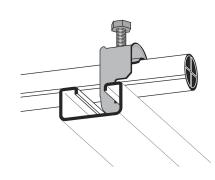

## Cable clamp double 12-16 mm

E-no - MP-no K16/2ACU

Cable clamp primarily designed for anchor rails, but also suitable on flat steel bars, U- and C-profiles, etc. as well as on the rungs of cable ladder type MP-S. Cable clamp type ACU-VA is manufactured of non-magnetic stainless steel grade 1.4301 (SS2333). Cable clamps in other sizes are available on request. Tip! Mount the cable clamp with the opening facing upwards on a horizontal anchor rail.