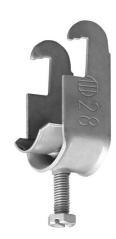

## Cable clamp double 12-16 mm

E-no - MP-no K16/2ACU

Cable clamp primarily designed for anchor rails, but also suitable on flat steel bars, U- and C-profiles, etc. as well as on the rungs of cable ladder type MP-S. Cable clamp type ACU-VA is manufactured of non-magnetic stainless steel grade 1.4301 (SS2333). Cable clamps in other sizes are available on request. Tip! Mount the cable clamp with the opening facing upwards on a horizontal anchor rail.