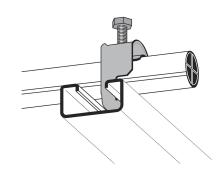

## Cable clamp double 16-20 mm

E-no - MP-no K20/2ACU

Cable clamp primarily designed for anchor rails, but also suitable on flat steel bars, U- and C-profiles, etc. as well as on the rungs of cable ladder type MP-S. Cable clamp type ACU-VA is manufactured of non-magnetic stainless steel grade 1.4301 (SS2333). Cable clamps in other sizes are available on request. Tip! Mount the cable clamp with the opening facing upwards on a horizontal anchor rail.