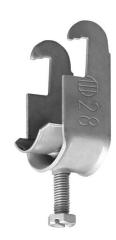

## Cable clamp double 16-20 mm

E-no - MP-no K20/2ACU

Cable clamp primarily designed for anchor rails, but also suitable on flat steel bars, U- and C-profiles, etc. as well as on the rungs of cable ladder type MP-S. Cable clamp type ACU-VA is manufactured of non-magnetic stainless steel grade 1.4301 (SS2333). Cable clamps in other sizes are available on request. Tip! Mount the cable clamp with the opening facing upwards on a horizontal anchor rail.