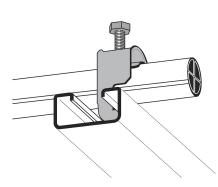

## Cable clamp ACU 20-24 mm

E-no – MP-no K24/2ACU

Cable clamp primarily designed for anchor rails, but also suitable on flat steel bars, U- and C-profiles, etc. as well as on the rungs of cable ladder type MP-S. Cable clamp type ACU-VA is manufactured of non-magnetic stainless steel grade 1.4301 (SS2333). Cable clamps in other sizes are available on request. Tip! Mount the cable clamp with the opening facing upwards on a horizontal anchor rail.