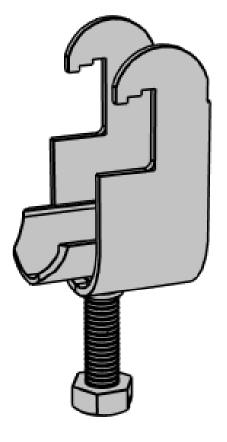

## Cable clamp ACU 20-24 mm

E-no – MP-no K24/2ACU

Cable clamp primarily designed for anchor rails, but also suitable on flat steel bars, U- and C-profiles, etc. as well as on the rungs of cable ladder type MP-S. Cable clamp type ACU-VA is manufactured of non-magnetic stainless steel grade 1.4301 (SS2333). Cable clamps in other sizes are available on request. Tip! Mount the cable clamp with the opening facing upwards on a horizontal anchor rail.