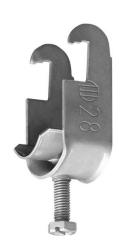

## Cable clamp ACU 20-24 mm

E-no – MP-no K24/2ACU

Cable clamp primarily designed for anchor rails, but also suitable on flat steel bars, U- and C-profiles, etc. as well as on the rungs of cable ladder type MP-S. Cable clamp type ACU-VA is manufactured of non-magnetic stainless steel grade 1.4301 (SS2333). Cable clamps in other sizes are available on request. Tip! Mount the cable clamp with the opening facing upwards on a horizontal anchor rail.