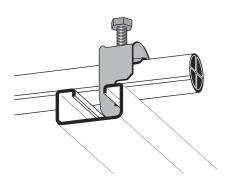

## Cable clamp ACU 8-12 mm

E-no – MP-no K12/3ACU

Cable clamp primarily designed for anchor rails, but also suitable on flat steel bars, U- and C-profiles, etc. as well as on the rungs of cable ladder type MP-S. Cable clamp type ACU-VA is manufactured of non-magnetic stainless steel grade 1.4301 (SS2333). Cable clamps in other sizes are available on request. Tip! Mount the cable clamp with the opening facing upwards on a horizontal anchor rail.