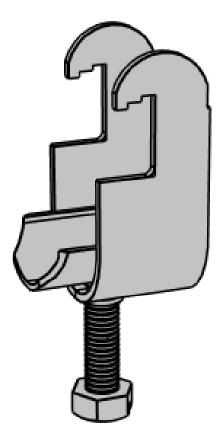

## Cable clamp ACU 8-12 mm

E-no – MP-no K12/3ACU

Cable clamp primarily designed for anchor rails, but also suitable on flat steel bars, U- and C-profiles, etc. as well as on the rungs of cable ladder type MP-S. Cable clamp type ACU-VA is manufactured of non-magnetic stainless steel grade 1.4301 (SS2333). Cable clamps in other sizes are available on request. Tip! Mount the cable clamp with the opening facing upwards on a horizontal anchor rail.