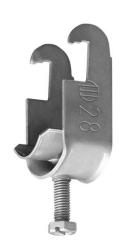

## Cable clamp ACU 8-12 mm

E-no – MP-no K12/3ACU

Cable clamp primarily designed for anchor rails, but also suitable on flat steel bars, U- and C-profiles, etc. as well as on the rungs of cable ladder type MP-S. Cable clamp type ACU-VA is manufactured of non-magnetic stainless steel grade 1.4301 (SS2333). Cable clamps in other sizes are available on request. Tip! Mount the cable clamp with the opening facing upwards on a horizontal anchor rail.