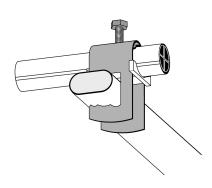

## Cable clamp RU 8-14 mm

E-no — MP-no K14RU+GW

Cable clamp RU is designed to fit most cable trays available on the market. The cable clamp is also suitable for mounting on flat surfaces such as flat steel bars, etc. RU is always supplied complete with spacer type GW, to give the cable an even and large contact surface against the support. Cable clamp type RU-VA is manufactured of non-magnetic stainless steel grade 1.4301 SS2333. Other sizes are available on request.