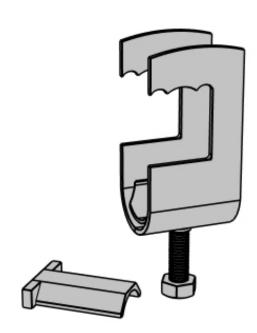

## Cable clamp RU 8-14 mm

E-no — MP-no K14RU+GW

Cable clamp RU is designed to fit most cable trays available on the market. The cable clamp is also suitable for mounting on flat surfaces such as flat steel bars, etc. RU is always supplied complete with spacer type GW, to give the cable an even and large contact surface against the support. Cable clamp type RU-VA is manufactured of non-magnetic stainless steel grade 1.4301 SS2333. Other sizes are available on request.