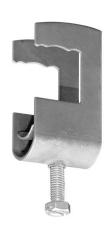

## Cable clamp RU 8-14 mm

E-no — MP-no K14RU+GW

Cable clamp RU is designed to fit most cable trays available on the market. The cable clamp is also suitable for mounting on flat surfaces such as flat steel bars, etc. RU is always supplied complete with spacer type GW, to give the cable an even and large contact surface against the support. Cable clamp type RU-VA is manufactured of non-magnetic stainless steel grade 1.4301 SS2333. Other sizes are available on request.