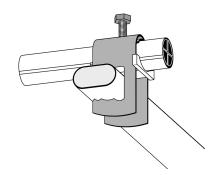

# Cable clamp single 14-20 mm

E-no – MP-no K20RU+GW

Cable clamp RU is designed to fit most cable trays available on the market. The cable clamp is also suitable for mounting on flat surfaces such as flat steel bars, etc. RU is always supplied complete with spacer type GW, to give the cable an even and large contact surface against the support. Cable clamp type RU-VA is manufactured of non-magnetic stainless steel grade 1.4301 SS2333. Other sizes are available on request.