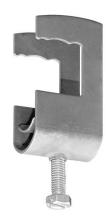

# Cable clamp single 14-20 mm

E-no – MP-no K20RU+GW

Cable clamp RU is designed to fit most cable trays available on the market. The cable clamp is also suitable for mounting on flat surfaces such as flat steel bars, etc. RU is always supplied complete with spacer type GW, to give the cable an even and large contact surface against the support. Cable clamp type RU-VA is manufactured of non-magnetic stainless steel grade 1.4301 SS2333. Other sizes are available on request.