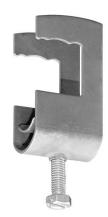

# Cable clamp single 20-26 mm

E-no — MP-no K26RU+GW

Cable clamp RU is designed to fit most cable trays available on the market. The cable clamp is also suitable for mounting on flat surfaces such as flat steel bars, etc. RU is always supplied complete with spacer type GW, to give the cable an even and large contact surface against the support. Cable clamp type RU-VA is manufactured of non-magnetic stainless steel grade 1.4301 (SS2333). Other sizes are available on request.