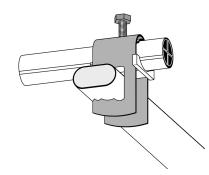

# Cable clamp single 20-26 mm

E-no — MP-no K26RU+GW

Cable clamp RU is designed to fit most cable trays available on the market. The cable clamp is also suitable for mounting on flat surfaces such as flat steel bars, etc. RU is always supplied complete with spacer type GW, to give the cable an even and large contact surface against the support. Cable clamp type RU-VA is manufactured of non-magnetic stainless steel grade 1.4301 (SS2333). Other sizes are available on request.