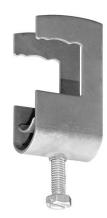

# Cable clamp single 26-32 mm

E-no – MP-no K32RU+GW

Cable clamp RU is designed to fit most cable trays available on the market. The cable clamp is also suitable for mounting on flat surfaces such as flat steel bars, etc. RU is always supplied complete with spacer type GW, to give the cable an even and large contact surface against the support. Cable clamp type RU-VA is manufactured of non-magnetic stainless steel grade 1.4301 (SS2333). Other sizes are available on request.