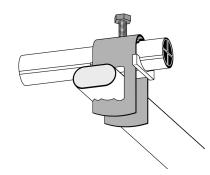

# Cable clamp single 26-32 mm

E-no – MP-no K32RU+GW

Cable clamp RU is designed to fit most cable trays available on the market. The cable clamp is also suitable for mounting on flat surfaces such as flat steel bars, etc. RU is always supplied complete with spacer type GW, to give the cable an even and large contact surface against the support. Cable clamp type RU-VA is manufactured of non-magnetic stainless steel grade 1.4301 (SS2333). Other sizes are available on request.