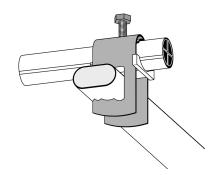

# Cable clamp single 32-38 mm

E-no – MP-no K38RU+GW

Cable clamp RU is designed to fit most cable trays available on the market. The cable clamp is also suitable for mounting on flat surfaces such as flat steel bars, etc. RU is always supplied complete with spacer type GW, to give the cable an even and large contact surface against the support. Cable clamp type RU-VA is manufactured of non-magnetic stainless steel grade 1.4301 (SS2333). Other sizes are available on request.