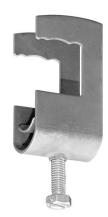

# Cable clamp single 32-38 mm

E-no – MP-no K38RU+GW

Cable clamp RU is designed to fit most cable trays available on the market. The cable clamp is also suitable for mounting on flat surfaces such as flat steel bars, etc. RU is always supplied complete with spacer type GW, to give the cable an even and large contact surface against the support. Cable clamp type RU-VA is manufactured of non-magnetic stainless steel grade 1.4301 (SS2333). Other sizes are available on request.