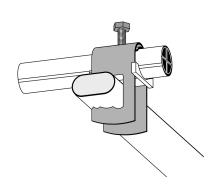

## Cable clamp single 38-44 mm

E-no — MP-no K44RU+GW

Cable clamp RU is designed to fit most cable trays available on the market. The cable clamp is also suitable for mounting on flat surfaces such as flat steel bars, etc. RU is always supplied complete with spacer type GW, to give the cable an even and large contact surface against the support. Cable clamp type RU-VA is manufactured of non-magnetic stainless steel grade 1.4301 (SS2333). Other sizes are available on request.