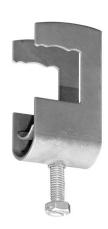

## Cable clamp single 38-44 mm

E-no — MP-no K44RU+GW

Cable clamp RU is designed to fit most cable trays available on the market. The cable clamp is also suitable for mounting on flat surfaces such as flat steel bars, etc. RU is always supplied complete with spacer type GW, to give the cable an even and large contact surface against the support. Cable clamp type RU-VA is manufactured of non-magnetic stainless steel grade 1.4301 (SS2333). Other sizes are available on request.

## **Product details**

E-noMP-noEANK44RU+GW7394333074351Dimensions (dxwxh)Weight kgSurface33x50x1120.12Hot-dip galvanized 60 μmEnvironment classPackage pieces

100

C4