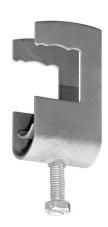

## Cable clamp single 44-52 mm

E-no — MP-no K52RU+GW

Cable clamp RU is designed to fit most cable trays available on the market. The cable clamp is also suitable for mounting on flat surfaces such as flat steel bars, etc. RU is always supplied complete with spacer type GW, to give the cable an even and large contact surface against the support. Cable clamp type RU-VA is manufactured of non-magnetic stainless steel grade 1.4301 (SS2333). Other sizes are available on request.

## **Product details**

C4

E-noMP-noEANK52RU+GW7394333074481Dimensions (dxwxh)Weight kgSurface33x57x1220.15Hot-dip galvanized 60 μmEnvironment classPackage pieces

100