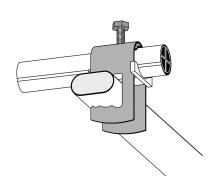

## Cable clamp single 44-52 mm

E-no — MP-no K52RU+GW

Cable clamp RU is designed to fit most cable trays available on the market. The cable clamp is also suitable for mounting on flat surfaces such as flat steel bars, etc. RU is always supplied complete with spacer type GW, to give the cable an even and large contact surface against the support. Cable clamp type RU-VA is manufactured of non-magnetic stainless steel grade 1.4301 (SS2333). Other sizes are available on request.

## **Product details**

C4

E-noMP-noEANK52RU+GW7394333074481Dimensions (dxwxh)Weight kgSurface33x57x1220.15Hot-dip galvanized 60 μmEnvironment classPackage pieces

100