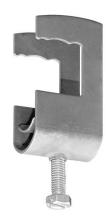

# Cable clamp single 52-60 mm

E-no — MP-no K60RU+GW

Cable clamp RU is designed to fit most cable trays available on the market. The cable clamp is also suitable for mounting on flat surfaces such as flat steel bars, etc. RU is always supplied complete with spacer type GW, to give the cable an even and large contact surface against the support. Cable clamp type RU-VA is manufactured of non-magnetic stainless steel grade 1.4301 (SS2333). Other sizes are available on request.