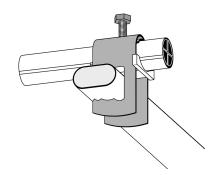

# Cable clamp single 52-60 mm

E-no — MP-no K60RU+GW

Cable clamp RU is designed to fit most cable trays available on the market. The cable clamp is also suitable for mounting on flat surfaces such as flat steel bars, etc. RU is always supplied complete with spacer type GW, to give the cable an even and large contact surface against the support. Cable clamp type RU-VA is manufactured of non-magnetic stainless steel grade 1.4301 (SS2333). Other sizes are available on request.