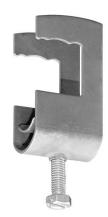

# Cable clamp single 60-70 mm

E-no — MP-no K70RU+GW

Cable clamp RU is designed to fit most cable trays available on the market. The cable clamp is also suitable for mounting on flat surfaces such as flat steel bars, etc. RU is always supplied complete with spacer type GW, to give the cable an even and large contact surface against the support. Cable clamp type RU-VA is manufactured of non-magnetic stainless steel grade 1.4301 (SS2333). Other sizes are available on request.