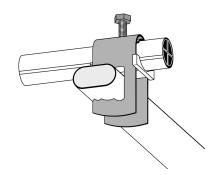

# Cable clamp single 60-70 mm

E-no — MP-no K70RU+GW

Cable clamp RU is designed to fit most cable trays available on the market. The cable clamp is also suitable for mounting on flat surfaces such as flat steel bars, etc. RU is always supplied complete with spacer type GW, to give the cable an even and large contact surface against the support. Cable clamp type RU-VA is manufactured of non-magnetic stainless steel grade 1.4301 (SS2333). Other sizes are available on request.